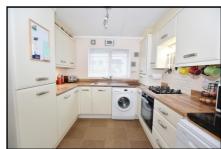

### 2 Bedroom Park Home approx 36' x 16'

Accommodation & approximate room dimensions:

- 'Tingdene' 2013
- Spacious Entrance Hall: Double cloaks cupboard.
- 'Open Plan Living Space'
- Kitchen/Diner: approx 15'1" x 8'7". Range of floor and wall cupboards. Built-in oven & hob. Integrated fridge/freezer. Space for washing machine & dishwasher. Ample space for dining suite.
- Lounge: approx 15'1" x 8'0". Feature fireplace with electric fire (untested). Double doors to garden.
- Bedroom 1: approx 12'9" x 7'3". Built-in wardrobe
- Shower Room: Large shower cubicle with thermostatic shower unit (untested). Wash basin & WC.
- Bedroom 2: approx 9'8" x 7'3". High level storage cupboards.
- LPG Gas Central Heating (system untested)
- PVCu Double-Glazing
- Delightful Garden: Laid to artificial lawn with an area laid to shingle with shaped flower beds and borders. Paved patio. Metal Shed.
- Parking on Plot
- Age Restriction 50+
- One Dog or Cat Permitted