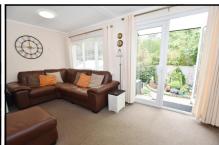

### 2 Bedroom Park Home approx 36' x 16'

Accommodation & approximate room dimensions:

- 'Tingdene' 2013
- Spacious Entrance Hall: Double cloaks cupboard.
- 'Open Plan Living Space'
- Kitchen/Diner: approx 15'1" x 8'7". Range of floor and wall cupboards. Built-in oven & hob. Integrated fridge/freezer. Space for washing machine & dishwasher. Ample space for dining suite.
- Lounge: approx 15'1" x 8'0". Feature fireplace with electric fire (untested). Double doors to garden.
- Bedroom 1: approx 12'9" x 7'3". Built-in wardrobe
- Shower Room: Large shower cubicle with thermostatic shower unit (untested). Wash basin & WC.
- Bedroom 2: approx 9'8" x 7'3". High level storage cupboards.
- LPG Gas Central Heating (system untested)
- PVCu Double-Glazing
- Delightful Garden: Laid to artificial lawn with an area laid to shingle with shaped flower beds and borders. Paved patio. Metal Shed.
- Parking on Plot
- Age Restriction 50+
- One Dog or Cat Permitted