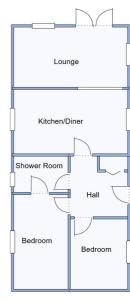

### 5 Silent Woman Park, Coldharbour, Wareham, Dorset. BH20 7PE

This drawing has been prepared for diagrammatic purpose only. Not to scale

### 2 Bedroom Park Home approx 36' x 16'

Accommodation & approximate room dimensions:

- 'Tingdene' 2013
- Spacious Entrance Hall: Double cloaks cupboard.
- 'Open Plan Living Space'
- Kitchen/Diner: approx 15'1" x 8'7". Range of floor and wall cupboards. Built-in oven & hob. Integrated fridge/freezer. Space for washing machine & dishwasher. Ample space for dining suite.
- Lounge: approx 15'1" x 8'0". Feature fireplace with electric fire (untested). Double doors to garden.
- Bedroom 1: approx 12'9" x 7'3". Built-in wardrobe
- Shower Room: Large shower cubicle with thermostatic shower unit (untested). Wash basin & WC.
- Bedroom 2: approx 9'8" x 7'3". High level storage cupboards.
- LPG Gas Central Heating (system untested)
- PVCu Double-Glazing
- Delightful Garden: Laid to artificial lawn with an area laid to shingle with shaped flower beds and borders. Paved patio. Metal Shed.
- Parking on Plot
- Age Restriction 50+
- One Dog or Cat Permitted