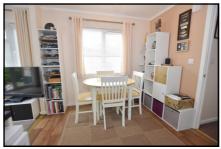

### 2 Bedroom Park Home approx 36' x 16'

Accommodation & approximate room dimensions:

- 'Tingdene' 2013
- Spacious Entrance Hall: Double cloaks cupboard.
- 'Open Plan Living Space'
- Kitchen/Diner: approx 15'1" x 8'7". Range of floor and wall cupboards. Built-in oven & hob. Integrated fridge/freezer. Space for washing machine & dishwasher. Ample space for dining suite.
- Lounge: approx 15'1" x 8'0". Feature fireplace with electric fire (untested). Double doors to garden.
- Bedroom 1: approx 12'9" x 7'3". Built-in wardrobe
- Shower Room: Large shower cubicle with thermostatic shower unit (untested). Wash basin & WC.
- Bedroom 2: approx 9'8" x 7'3". High level storage cupboards.
- LPG Gas Central Heating (system untested)
- PVCu Double-Glazing
- Delightful Garden: Laid to artificial lawn with an area laid to shingle with shaped flower beds and borders. Paved patio. Metal Shed.
- Parking on Plot
- Age Restriction 50+
- One Dog or Cat Permitted